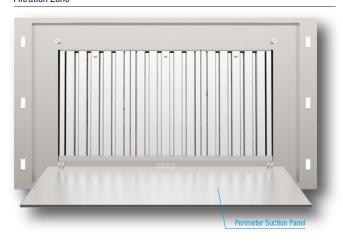

d + Boost Mode                                                                                      |
| Timer Function       | Programmable Timer (10min Increments) + Auto Shut<br>Off After 2Hrs Of Inactivity                         |
| Ducting              | 200mm Acoustic Flexi Ducting - Five (5) Meter Length (Supplied only with Remote Motors)                   |
| Hood Width           | 1200mm                                                                                                    |
| Hood Depth           | 680mm                                                                                                     |
| Hood Height (Fascia) | 152mm (plus 25mm Top Outlet)                                                                              |













## Filtration Zone



## **Dimensioned Drawing**



Model / Extraction Unit Selection

X9C12S5.EPP Ceiling Cassette

KleenAir Pro Plus Remote Fan Solution - 2010 m³/hr

Remote External (Roof or Wall Mounted) Motor System