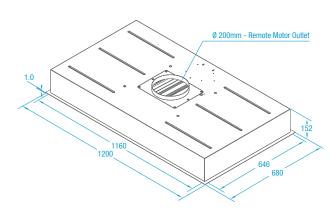

## **Dimensioned Drawing**

Model / Extraction Unit Selection

X9C12S5.EPP Ceiling Cassette

KleenAir Pro Plus Remote Fan Solution - 2010 m³/hr

Remote External (Roof or Wall Mounted) Motor System

## **Product Features**

| Hood Mounting        | Ceiling Mount                                                                                             |
|----------------------|-----------------------------------------------------------------------------------------------------------|
| Cooking Coverage     | Suits 75cm - 120cm Cooking Surfaces                                                                       |
| Filtration           | S-Flow Baffle Filters 3x (H-25) - Dishwasher Safe                                                         |
| Lighting             | LED 6x (1.0W)                                                                                             |
| Finish               | AlSI304 1.0mm High Grade Stainless Steel                                                                  |
| Controls             | LED Backlit 4 Button <i>mastermind</i> Electronic Control with LED Speed Indicator with Remote Controller |
| Speed Settings       | 3 Speed + Boost Mode                                                                                      |
| Timer Function       | Programmable Timer (10min Increments) + Auto Shut<br>Off After 2Hrs Of Inactivity                         |
| Ducting              | 200mm Acoustic Flexi Ducting - Five (5) Meter Length (Supplied only with Remote Motors)                   |
| Hood Width           | 1200mm                                                                                                    |
| Hood Depth           | 680mm                                                                                                     |
| Hood Height (Fascia) | 152mm (plus 25mm Top Outlet)                                                                              |