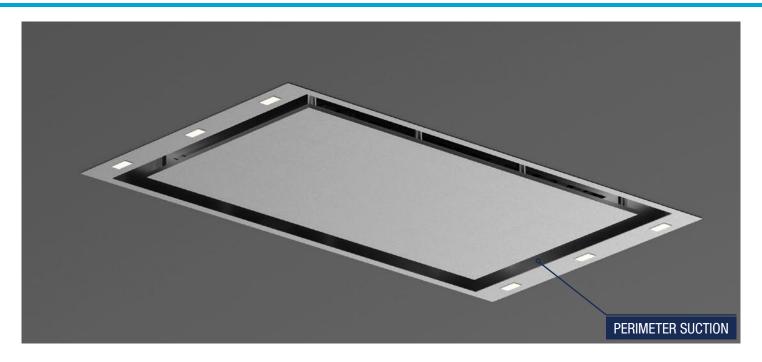

## COPENHAGEN 120



## **Product Features**

| Hood Mounting        | Ceiling Mount                                                                                             |
|----------------------|-----------------------------------------------------------------------------------------------------------|
| Cooking Coverage     | Suits 75cm - 120cm Cooking Surfaces                                                                       |
| Filtration           | S-Flow Baffle Filters 3x (H-25) - Dishwasher Safe                                                         |
| Lighting             | LED 6x (1.0W)                                                                                             |
| Finish               | AlSI304 1.0mm High Grade Stainless Steel