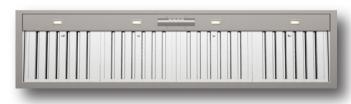

|
| Controls         | LED Backlit 4 Button <i>mastermind</i> Electronic Control with LED Speed Indicator |
| Speed Settings   | 3 Speed + Boost Mode                                                               |
| Timer Function   | Programmable Timer (10min Increments) + Auto Shut<br>Off After 2Hrs Of Inactivity  |
| Ducting          | 200mm Acoustic Flexi Ducting - Five (5) Meter Length (2x Supplied)                 |
| Hood Width       | 1560mm                                                                             |
| Hood Depth       | 380mm                                                                              |
| Hood Height      | 330mm (Plus 25mm Top Outlet)                                                       |











## Filtration Zone



## **Dimensioned Drawing**



## Model / Extraction Unit Selection

X3MD16S5.2EPP S

S Built In HoodS Built In Hood

**Built In Hood** 

"Twin" KleenAir  ${\mbox{\bf Pro}}$  Remote Fan Solution - 1140  ${\mbox{\bf m}}^{\mbox{\scriptsize 3}}/{\mbox{\bf hr}}$ 

"Twin" KleenAir **Pro** Remote Fan Solution - **1140 m³/hr**"Twin" KleenAir **Pro Plus** Remote Fan Solution - **2010 m³/hr** 

Remote **Inline** Motor System

Remote **External** (Roof or Wall Mounted) Motor System Remote **External** (Roof or Wall Mounted) Motor System

S Special Order - Delivery Time Approx. 8 weeks from Order.