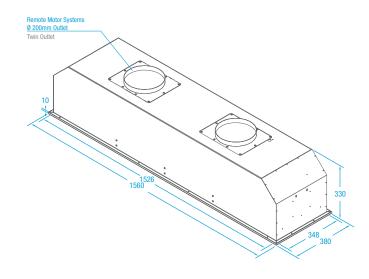

## **Dimensioned Drawing**

## **Product Features**

| Hood Mounting    | Built In (Under Mount)                                                             |
|------------------|------------------------------------------------------------------------------------|
| Cooking Coverage | Suits 120cm - 170cm Cooking Surfaces                                               |
| Filtration       | S-Flow Baffle Filters 4x (H-25) - Dishwasher Safe                                  |
| Lighting         | LED 4x (1.0W)                                                                      |
| Finish           | AlSI304 1.2mm High Grade Stainless Steel                                           |
| Controls         | LED Backlit 4 Button <i>mastermind</i> Electronic Control with LED Speed Indicator |
| Speed Settings   | 3 Speed + Boost Mode                                                               |
| Timer Function   | Programmable Timer (10min Increments) + Auto Shut<br>Off After 2Hrs Of Inactivity  |
| Ducting          | 200mm Acoustic Flexi Ducting - Five (5) Meter Length (2x Supplied)                 |
| Hood Width       | 1560mm                                                                             |
| Hood Depth       | 380mm                                                                              |
| Hood Height      | 330mm (Plus 25mm Top Outlet)                                                       |