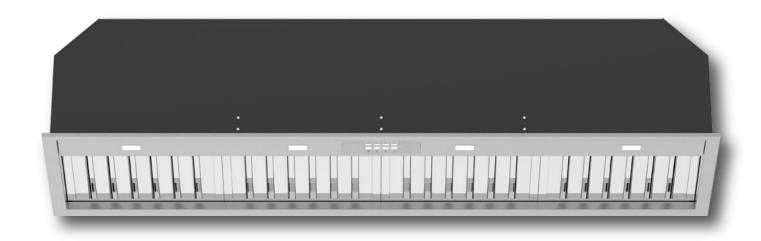

## **Product Features**

| Hood Mounting    | Built In (Under Mount)                                                             |
|------------------|------------------------------------------------------------------------------------|
| Cooking Coverage | Suits 120cm - 170cm Cooking Surfaces                                               |
| Filtration       | S-Flow Baffle Filters 4x (H-25) - Dishwasher Safe                                  |
| Lighting         | LED 4x (1.0W)                                                                      |
| Finish           | AlSI304 1.2mm High Grade Stainless Steel                                           |
| Controls         | LED Backlit 4 Button <i>mastermind</i> Electronic Control with LED Speed Indicator |
| Speed Settings   | 3 Speed + Boost Mode                                                               |
| Timer Function   | Programmable Timer (10min Increments) + Auto Shut<br>Off After 2Hrs Of Inactivity  |
| Ducting          | 200mm Acoustic Flexi Ducting - Five (5) Meter Length (2x Supplied)                 |
| Hood Width       | 1560mm                                                                             |
| Hood Depth       | 380mm                                                                              |
| Hood Height      | 330mm (Plus 25mm Top Outlet)                                                       |

## Filtration Zone