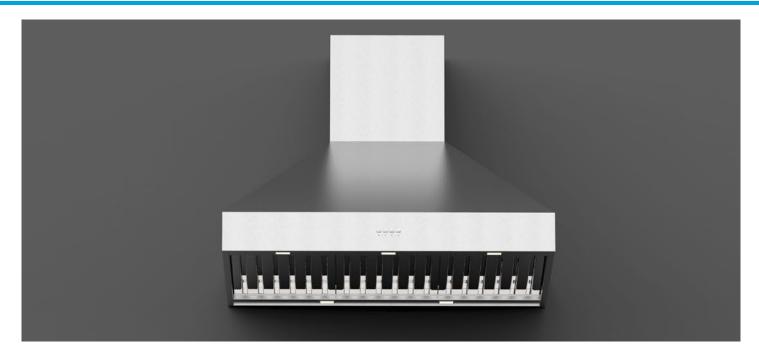

## **MONTREAL 100**

## **Product Features**

| <b>Hood Mounting</b> | Alfresco Wall Hung                                                                                        |
|----------------------|-----------------------------------------------------------------------------------------------------------|
| Cooking Coverage     | Suits 80cm - 100cm Cooking Surfaces                                                                       |
| Filtration           | S-Flow Baffle Filters 3x (H-25) - Dishwasher Safe                                                         |
| Lighting             | LED 5x (1.0W)                                                                                             |
| Finish               | AISI316 1.0mm High Grade Stainless Steel                                                                  |
| Controls             | LED Backlit 4 Button <i>mastermind</i> Electronic Control with LED Speed Indicator with Remote Controller |
| Speed Settings       | 3 Speed + Boost Mode                                                                                      |
| Timer Function       | Programmable Timer (10min Increments) + Auto Shut<br>Off After 2Hrs Of Inactivity                         |
| Ducting              | 200mm Acoustic Flexi Ducting - Five (5) Meter Length                                                      |
| Hood Width           | 1000mm                                                                                                    |
| Hood Depth           | 750mm                                                                                                     |
| Hood Height (Fascia) | 120mm / 350mm (Flare Angle Height)                                                                        |

## Filtration Zone

**Dimensioned Drawing** 

Model / Extraction Unit Selection

X5M10S5.EPP Alfresco Wall Hung Canopy

KleenAir Pro Plus Remote Fan Solution - 2010 m³/hr

Remote **External** (Roof or Wall Mounted) Motor System