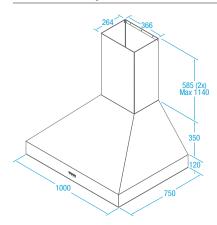

## **Product Features**

| <b>Hood Mounting</b> | Alfresco Wall Hung                                                                                        |
|----------------------|-----------------------------------------------------------------------------------------------------------|
| Cooking Coverage     | Suits 80cm - 100cm Cooking Surfaces                                                                       |
| Filtration           | S-Flow Baffle Filters 3x (H-25) - Dishwasher Safe                                                         |
| Lighting             | LED 5x (1.0W)                                                                                             |
| Finish               | AISI316 1.0mm High Grade Stainless Steel                                                                  |
| Controls             | LED Backlit 4 Button <i>mastermind</i> Electronic Control with LED Speed Indicator with Remote Controller |
| Speed Settings       | 3 Speed + Boost Mode                                                                                      |
| Timer Function       | Programmable Timer (10min Increments) + Auto Shut<br>Off After 2Hrs Of Inactivity                         |
| Ducting              | 200mm Acoustic Flexi Ducting - Five (5) Meter Length                                                      |
| Hood Width           | 1000mm                                                                                                    |
| Hood Depth           | 750mm                                                                                                     |
| Hood Height (Fascia) | 120mm / 350mm (Flare Angle Height)                                                                        |

## Filtration Zone

**Dimensioned Drawing** 

Model / Extraction Unit Selection

X5M10S5.EPP Alfresco Wall Hung Canopy

KleenAir Pro Plus Remote Fan Solution - 2010 m³/hr

Remote **External** (Roof or Wall Mounted) Motor System