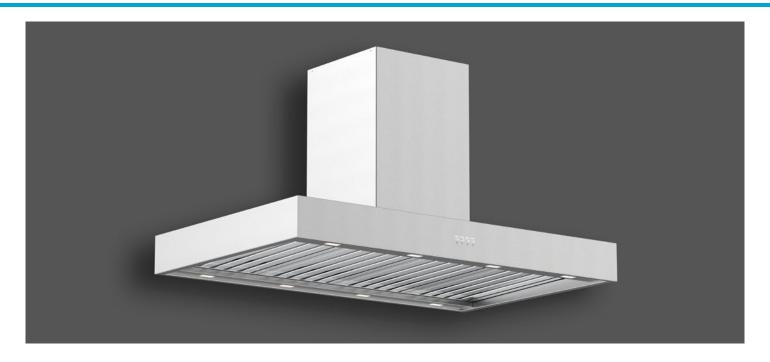

## **NEW YORK 120 ISLAND**

## **Product Features**

| <b>Hood Mounting</b> | Alfresco Island Hung                                                                                      |
|----------------------|-----------------------------------------------------------------------------------------------------------|
| Cooking Coverage     | Suits 100cm - 120cm Cooking Surfaces                                                                      |
| Filtration           | S-Flow Baffle Filters 4x (H-25) - Dishwasher Safe                                                         |
| Lighting             | LED 8x (1.0W)                                                                                             |
| Finish               | AISI316 1.0mm High Grade Stainless Steel                                                                  |
| Controls             | LED Backlit 4 Button <i>mastermind</i> Electronic Control with LED Speed Indicator with Remote Controller |
| Speed Settings       | 3 Speed + Boost Mode                                                                                      |
| Timer Function       | Programmable Timer (10min Increments) + Auto Shut<br>Off After 2Hrs Of Inactivity                         |
| Ducting              | 200mm Acoustic Flexi Ducting - Five (5) Meter Length                                                      |
| Hood Width           | 1200mm                                                                                                    |
| Hood Depth           | 750mm                                                                                                     |
| Hood Height (Fascia) | 120mm                                                                                                     |