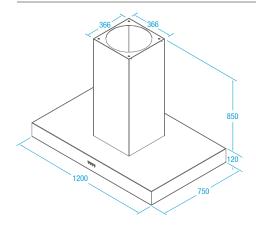

## **Product Features**

| <b>Hood Mounting</b> | Alfresco Island Hung                                                                                      |
|----------------------|-----------------------------------------------------------------------------------------------------------|
| Cooking Coverage     | Suits 100cm - 120cm Cooking Surfaces                                                                      |
| Filtration           | S-Flow Baffle Filters 4x (H-25) - Dishwasher Safe                                                         |
| Lighting             | LED 8x (1.0W)                                                                                             |
| Finish               | AISI316 1.0mm High Grade Stainless Steel                                                                  |
| Controls             | LED Backlit 4 Button <i>mastermind</i> Electronic Control with LED Speed Indicator with Remote Controller |
| Speed Settings       | 3 Speed + Boost Mode                                                                                      |
| Timer Function       | Programmable Timer (10min Increments) + Auto Shut<br>Off After 2Hrs Of Inactivity                         |
| Ducting              | 200mm Acoustic Flexi Ducting - Five (5) Meter Length                                                      |
| Hood Width           | 1200mm                                                                                                    |
| Hood Depth           | 750mm                                                                                                     |
| Hood Height (Fascia) | 120mm                                                                                                     |

## Filtration Zone

**Dimensioned Drawing** 

Model / Extraction Unit Selection

X7N12S5.EPP Alfresco Island Hung Canopy

KleenAir Pro Plus Remote Fan Solution - 2010 m³/hr

Remote **External** (Roof or Wall Mounted) Motor System