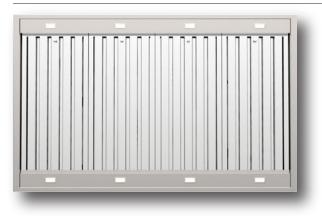

## Filtration Zone

**Dimensioned Drawing** 

Model / Extraction Unit Selection

X7N12S5.EPP Alfresco Island Hung Canopy

KleenAir Pro Plus Remote Fan Solution - 2010 m³/hr

Remote **External** (Roof or Wall Mounted) Motor System