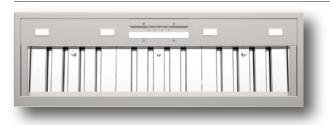

### **Product Features**

| <b>Hood Mounting</b> | Built In (Under Mount)                                                             |
|----------------------|------------------------------------------------------------------------------------|
| Cooking Coverage     | Suits 70cm - 100cm Cooking Surfaces                                                |
| Filtration           | S-Flow Baffle Filters 3x (H-25) - Dishwasher Safe                                  |
| Lighting             | LED 4x (1.0W)                                                                      |
| Finish               | AISI304 1.2mm High Grade Stainless Steel                                           |
| Controls             | LED Backlit 4 Button <i>mastermind</i> Electronic Control with LED Speed Indicator |
| Speed Settings       | 3 Speed + Boost Mode                                                               |
| Timer Function       | Programmable Timer (10min Increments) + Auto Shut<br>Off After 2Hrs Of Inactivity  |
| Duct Outlet          | 150mm (Top or Rear Outlet Available)                                               |
| Hood Width           | 860mm                                                                              |
| Hood Depth           | 280mm                                                                              |
| Hood Height          | 330mm (Plus 25mm Top Outlet)                                                       |

# Filtration Zone