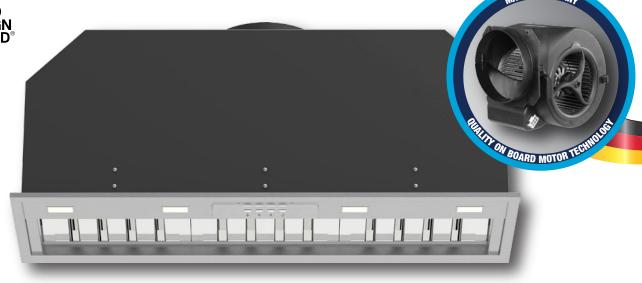

### **Product Features**

| <b>Hood Mounting</b> | Built In (Under Mount)                                                             |
|----------------------|------------------------------------------------------------------------------------|
| Cooking Coverage     | Suits 70cm - 100cm Cooking Surfaces                                                |
| Filtration           | S-Flow Baffle Filters 3x (H-25) - Dishwasher Safe                                  |
| Lighting             | LED 4x (1.0W)                                                                      |
| Finish               | AISI304 1.2mm High Grade Stainless Steel                                           |
| Controls             | LED Backlit 4 Button <i>mastermind</i> Electronic Control with LED Speed Indicator |
| Speed Settings       | 3 Speed + Boost Mode                                                               |
| Timer Function       | Programmable Timer (10min Increments) + Auto Shut<br>Off After 2Hrs Of Inactivity  |
| Duct Outlet          | 150mm (Top or Rear Outlet Available)                                               |
| Hood Width           | 860mm                                                                              |
| Hood Depth           | 280mm                                                                              |
| Hood Height          | 330mm (Plus 25mm Top Outlet)                                                       |

# Power On-Board Motor @ 150mm Outlet Top & Rear Outlet Available 10 10 8860 8860 248 248

## Model / Extraction Unit Selection

X3UM09S5.0P/T Built In Hood KleenAir **Power** On Board Fan Solution - **1020 m³/hr On-Board** Motor System - **Top** Ducted (150mm Outlet)

X3UM09S5.0P/B Built In Hood KleenAir **Power** On Board Fan Solution - **1020 m³/hr On-Board** Motor System - **Back** Ducted (150mm Outlet)