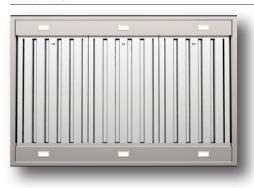

Settings       | 3 Speed + Boost Mode                                                                     |
| Timer Function       | Programmable Timer (10min Increments) + Auto Shut<br>Off After 2Hrs Of Inactivity        |
| Ducting              | 200mm Acoustic Flexi Ducting - Five (5) Meter Length (Supplied only with Remote Motors)  |
| Hood Width           | 900mm                                                                                    |
| Hood Depth           | 600mm                                                                                    |
| Hood Height (Fascia) | 75mm                                                                                     |



X7R09S5.IP





Island Hung Canopy





KleenAir Pro Remote Fan Solution - 1140 m³/hr

#### Filtration Zone



### **Dimensioned Drawing**



## Model / Extraction Unit Selection

X7R09S5.EP Island Hung Canopy KleenAir **Pro** Remote Fan Solution - **1140 m³/hr**X7R09S5.EPP Island Hung Canopy KleenAir **Pro Plus** Remote Fan Solution - **2010 m³/hr**X7R09S5.0P/T Island Hung Canopy KleenAir **Power** On Board Fan Solution - **1020 m³/hr**X7R09S6.0U/T Island Hung Canopy KleenAir **Ultra** EC On Board Fan Solution - **1680 m³/hr** 

Remote Inline Motor System

Remote **External** (Roof or Wall Mounted) Motor System Remote **External** (Roof or Wall Mounted) Motor System

On-Board Motor System - Top Ducted (150mm Outlet)
On-Board Motor System - Top Ducted (Inc. Transition Duct)