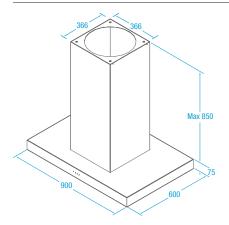

### **Dimensioned Drawing**

#### **Product Features**

| Hood Mounting        | Island Hung                                                                              |
|----------------------|------------------------------------------------------------------------------------------|
| Cooking Coverage     | Suits 75cm - 100cm Cooking Surfaces                                                      |
| Filtration           | S-Flow Baffle Filters 3x (H-25) - Dishwasher Safe                                        |
| Lighting             | LED 6x (1.0W)                                                                            |
| Finish               | AlSI304 1.0mm High Grade Stainless Steel                                                 |
| Controls             | LED Backlit 4 Button <i>mastermind</i> Touch Electronic Control with LED Speed Indicator |
| Speed Settings       | 3 Speed + Boost Mode                                                                     |
| Timer Function       | Programmable Timer (10min Increments) + Auto Shut<br>Off After 2Hrs Of Inactivity        |
| Ducting              | 200mm Acoustic Flexi Ducting - Five (5) Meter Length (Supplied only with Remote Motors)  |
| Hood Width           | 900mm                                                                                    |
| Hood Depth           | 600mm                                                                                    |
| Hood Height (Fascia) | 75mm                                                                                     |