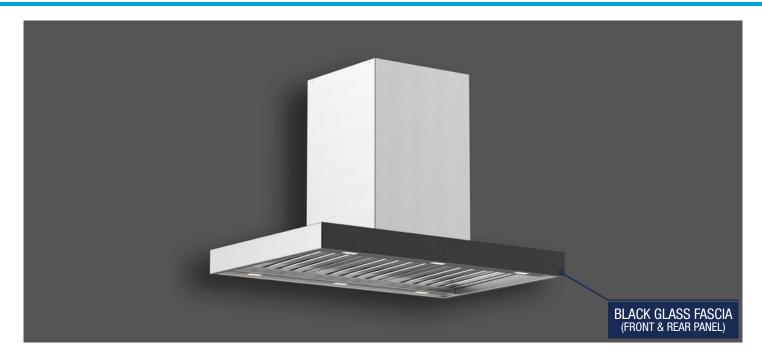

# **ROME 90 ISLAND - BLACK FASCIA**

#### **Product Features**

| Hood Mounting        | Island Hung                                                                              |
|----------------------|------------------------------------------------------------------------------------------|
| Cooking Coverage     | Suits 75cm - 100cm Cooking Surfaces                                                      |
| Filtration           | S-Flow Baffle Filters 3x (H-25) - Dishwasher Safe                                        |
| Lighting             | LED 6x (1.0W)                                                                            |
| Finish               | AlSI304 1.0mm High Grade Stainless Steel                                                 |
| Controls             | LED Backlit 4 Button <i>mastermind</i> Touch Electronic Control with LED Speed Indicator |
| Speed Settings       | 3 Speed + Boost Mode                                                                     |
| Timer Function       | Programmable Timer (10min Increments) + Auto Shut<br>Off After 2Hrs Of Inactivity        |
| Ducting              | 200mm Acoustic Flexi Ducting - Five (5) Meter Length (Supplied only with Remote Motors)  |
| Hood Width           | 900mm                                                                                    |
| Hood Depth           | 600mm                                                                                    |
| Hood Height (Fascia) | 75mm                                                                                     |