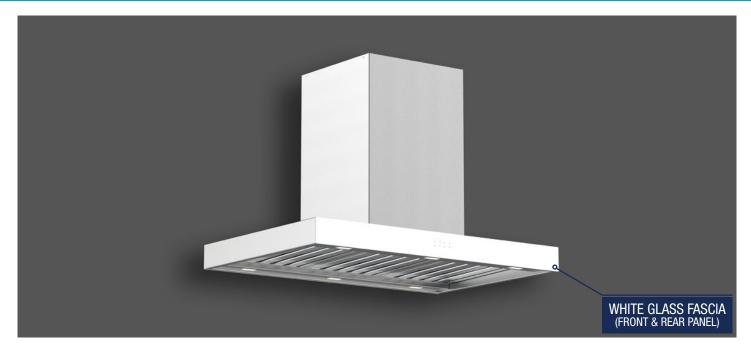

# **ROME 90 ISLAND - WHITE FASCIA**

#### Product Features

| Hood Mounting        | Island Hung                                                                             |
|----------------------|-----------------------------------------------------------------------------------------|
| Cooking Coverage     | Suits 75cm - 100cm Cooking Surfaces                                                     |
| Filtration           | S-Flow Baffle Filters 3x (H-25) - Dishwasher Safe                                       |
| Lighting             | LED 6x (1.0W)                                                                           |
| Finish               | AISI304 1.0mm High Grade Stainless Steel                                                |
| Controls             | LED Backlit 4 Button <i>mastermind</i> Touch Control with LED Speed Indicator           |
| Speed Settings       | 3 Speed + Boost Mode                                                                    |
| Timer Function       | Programmable Timer (10min Increments) + Auto Shut<br>Off After 2Hrs Of Inactivity       |
| Ducting              | 200mm Acoustic Flexi Ducting - Five (5) Meter Length (Supplied only with Remote Motors) |
| Hood Width           | 900mm                                                                                   |
| Hood Depth           | 600mm                                                                                   |
| Hood Height (Fascia) | 75mm                                                                                    |