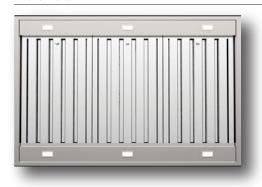

Speed Settings       | 3 Speed + Boost Mode                                                                    |
| Timer Function       | Programmable Timer (10min Increments) + Auto Shut<br>Off After 2Hrs Of Inactivity       |
| Ducting              | 200mm Acoustic Flexi Ducting - Five (5) Meter Length (Supplied only with Remote Motors) |
| Hood Width           | 900mm                                                                                   |
| Hood Depth           | 600mm                                                                                   |
| Hood Height (Fascia) | 75mm                                                                                    |



X7R09W5.IP





Island Hung Canopy





KleenAir Pro Remote Fan Solution - 1140 m³/hr

### Filtration Zone



## **Dimensioned Drawing**



# Model / Extraction Unit Selection

X7R09W5.EP Island Hung Canopy KleenAir **Pro** Remote Fan Solution - **1140 m³/hr**X7R09W5.EPP Island Hung Canopy KleenAir **Pro Plus** Remote Fan Solution - **2010 m³/hr**X7R09W5.0P/T Island Hung Canopy KleenAir **Power** On Board Fan Solution - **1020 m³/hr**X7R09W6.0U/T Island Hung Canopy KleenAir **Ultra** EC On Board Fan Solution - **1680 m³/hr** 

Remote Inline Motor System

Remote **External** (Roof or Wall Mounted) Motor System Remote **External** (Roof or Wall Mounted) Motor System

On-Board Motor System - Top Ducted (150mm Outlet)
On-Board Motor System - Top Ducted (Inc. Transition Duct)