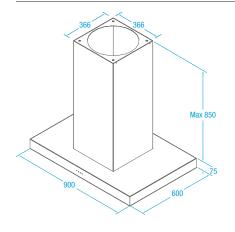

## **Dimensioned Drawing**

#### Product Features

| Hood Mounting        | Island Hung                                                                             |
|----------------------|-----------------------------------------------------------------------------------------|
| Cooking Coverage     | Suits 75cm - 100cm Cooking Surfaces                                                     |
| Filtration           | S-Flow Baffle Filters 3x (H-25) - Dishwasher Safe                                       |
| Lighting             | LED 6x (1.0W)                                                                           |
| Finish               | AISI304 1.0mm High Grade Stainless Steel                                                |
| Controls             | LED Backlit 4 Button <i>mastermind</i> Touch Control with LED Speed Indicator           |
| Speed Settings       | 3 Speed + Boost Mode                                                                    |
| Timer Function       | Programmable Timer (10min Increments) + Auto Shut<br>Off After 2Hrs Of Inactivity       |
| Ducting              | 200mm Acoustic Flexi Ducting - Five (5) Meter Length (Supplied only with Remote Motors) |
| Hood Width           | 900mm                                                                                   |
| Hood Depth           | 600mm                                                                                   |
| Hood Height (Fascia) | 75mm                                                                                    |