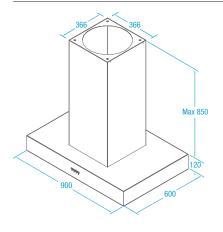

#### Product Features

| Hood Mounting        | Island Hung                                                                             |
|----------------------|-----------------------------------------------------------------------------------------|
| Cooking Coverage     | Suits 75cm - 100cm Cooking Surfaces                                                     |
| Filtration           | S-Flow Baffle Filters 3x (H-25) - Dishwasher Safe                                       |
| Lighting             | LED 6x (1.0W)                                                                           |
| Finish               | AISI304 1.0mm High Grade Stainless Steel                                                |
| Controls             | LED Backlit 4 Button <i>mastermind</i> Electronic Control with LED Speed Indicator      |
| Speed Settings       | 3 Speed + Boost Mode                                                                    |
| Timer Function       | Programmable Timer (10min Increments) + Auto Shut<br>Off After 2Hrs Of Inactivity       |
| Ducting              | 200mm Acoustic Flexi Ducting - Five (5) Meter Length (Supplied only with Remote Motors) |
| Hood Width           | 900mm                                                                                   |
| Hood Depth           | 600mm                                                                                   |
| Hood Height (Fascia) | 120mm                                                                                   |

## **Dimensioned Drawing**