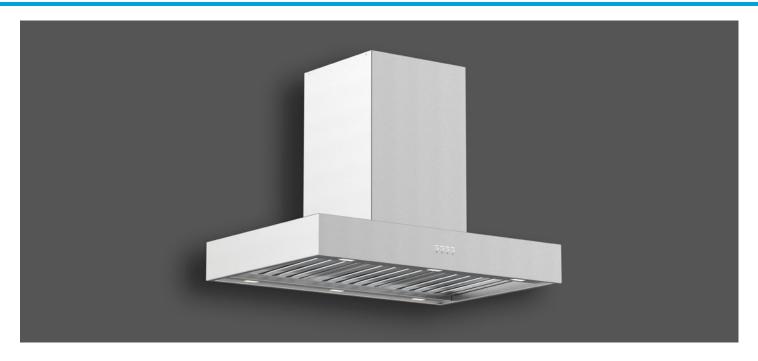

# VIENNA 90 ISLAND

#### Product Features

| Hood Mounting        | Island Hung                                                                             |
|----------------------|-----------------------------------------------------------------------------------------|
| Cooking Coverage     | Suits 75cm - 100cm Cooking Surfaces                                                     |
| Filtration           | S-Flow Baffle Filters 3x (H-25) - Dishwasher Safe                                       |
| Lighting             | LED 6x (1.0W)                                                                           |
| Finish               | AISI304 1.0mm High Grade Stainless Steel                                                |
| Controls             | LED Backlit 4 Button <i>mastermind</i> Electronic Control with LED Speed Indicator      |
| Speed Settings       | 3 Speed + Boost Mode                                                                    |
| Timer Function       | Programmable Timer (10min Increments) + Auto Shut<br>Off After 2Hrs Of Inactivity       |
| Ducting              | 200mm Acoustic Flexi Ducting - Five (5) Meter Length (Supplied only with Remote Motors) |
| Hood Width           | 900mm                                                                                   |
| Hood Depth           | 600mm                                                                                   |
| Hood Height (Fascia) | 120mm                                                                                   |

X7V09S5.IP

Island Hung Canopy

KleenAir Pro Remote Fan Solution - 1140 m³/hr