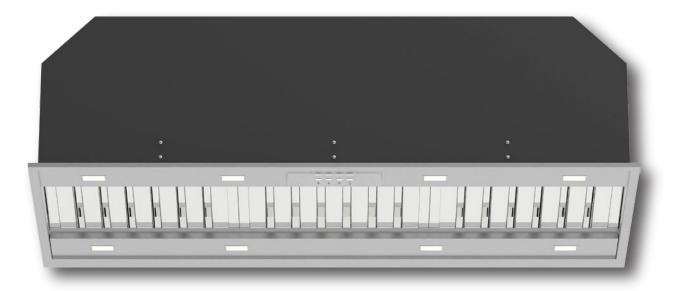

## WASHINGTON 120

| Product Features  |                                                                                                           |
|-------------------|-----------------------------------------------------------------------------------------------------------|
| Hood Mounting     | Alfresco Built In (Under Mount)                                                                           |
| Cooking Coverage  | Suits 100cm - 120cm Cooking Surfaces                                                                      |
| Filtration        | S-Flow Baffle Filters 3x (H-25) - Dishwasher Safe                                                         |
| Lighting          | LED 8x (1.0W)                                                                                             |
| Finish            | AISI316 1.2mm High Grade Stainless Steel                                                                  |
| Controls          | LED Backlit 4 Button <i>mastermind</i> Electronic Control with LED Speed Indicator with Remote Controller |
| Speed Settings    | 3 Speed + Boost Mode                                                                                      |
| Timer Function    | Programmable Timer (10min Increments) + Auto Shut<br>Off After 2Hrs Of Inactivity                         |
| Ducting           | 200mm Acoustic Flexi Ducting - Five (5) Meter Length                                                      |
| Hood Width        | 1160mm                                                                                                    |
| Hood Depth        | 380mm                                                                                                     |
| Hood Height       | 330mm (Plus 25mm Top Outlet)                                                                              |
| BAFFLE FILTRATION | ENERGY EFRCENT<br>LED LIGHTING                                                                            |