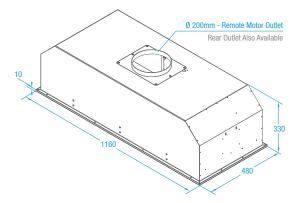

## WASHINGTON 120

| Product Features  |                                                                                                           |
|-------------------|-----------------------------------------------------------------------------------------------------------|
| Hood Mounting     | Alfresco Built In (Under Mount)                                                                           |
| Cooking Coverage  | Suits 100cm - 120cm Cooking Surfaces                                                                      |
| Filtration        | S-Flow Baffle Filters 3x (H-25) - Dishwasher Safe                                                         |
| Lighting          | LED 8x (1.0W)                                                                                             |
| Finish            | AISI316 1.2mm High Grade Stainless Steel                                                                  |
| Controls          | LED Backlit 4 Button <i>mastermind</i> Electronic Control with LED Speed Indicator with Remote Controller |
| Speed Settings    | 3 Speed + Boost Mode                                                                                      |
| Timer Function    | Programmable Timer (10min Increments) + Auto Shut<br>Off After 2Hrs Of Inactivity                         |
| Ducting           | 200mm Acoustic Flexi Ducting - Five (5) Meter Length                                                      |
| Hood Width        | 1160mm                                                                                                    |
| Hood Depth        | 380mm                                                                                                     |
| Hood Height       | 330mm (Plus 25mm Top Outlet)                                                                              |
| BAFFLE FILTRATION | ENERGY EFRCENT<br>LED LIGHTING                                                                            |

Filtration Zone

Dimensioned Drawing