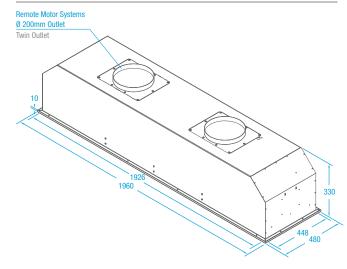

## **Product Features**

| Hood Mounting        | Alfresco Built In (Under Mount)                                                                           |
|----------------------|-----------------------------------------------------------------------------------------------------------|
| Cooking Coverage     | Suits 150cm - 200cm Cooking Surfaces                                                                      |
| Filtration           | S-Flow Baffle Filters 5x (H-25) - Dishwasher Safe                                                         |
| Lighting             | LED 8x (1.0W)                                                                                             |
| Finish               | AISI316 1.2mm High Grade Stainless Steel                                                                  |
| Controls             | LED Backlit 4 Button <i>mastermind</i> Electronic Control with LED Speed Indicator with Remote Controller |
| Speed Settings       | 3 Speed + Boost Mode                                                                                      |
| Timer Function       | Programmable Timer (10min Increments) + Auto Shut<br>Off After 2Hrs Of Inactivity                         |
| Ducting              | 200mm Acoustic Flexi Ducting - Five (5) Meter Length (2x Supplied)                                        |
| Hood Width           | 1960mm                                                                                                    |
| Hood Depth           | 480mm                                                                                                     |
| Hood Height (Fascia) | 330mm (Plus 25mm Top Outlet)                                                                              |

## **Dimensioned Drawing**

Model / Extraction Unit Selection

X3W20S5.2EPP S Alfresco Built In Hood "Twin" KleenAir **Pro Plus** Remote Fan Solution - **2010 m³/hr** 

Remote External (Roof or Wall Mounted) Motor System