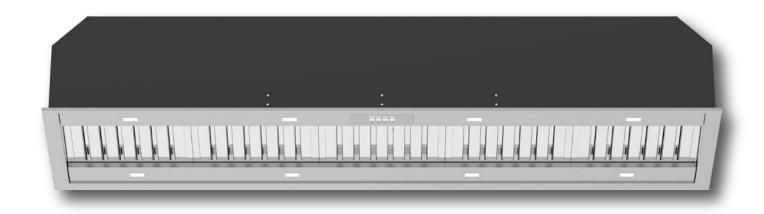

## **Product Features**

| Hood Mounting        | Alfresco Built In (Under Mount)                                                                           |
|----------------------|-----------------------------------------------------------------------------------------------------------|
| Cooking Coverage     | Suits 150cm - 200cm Cooking Surfaces                                                                      |
| Filtration           | S-Flow Baffle Filters 5x (H-25) - Dishwasher Safe                                                         |
| Lighting             | LED 8x (1.0W)                                                                                             |
| Finish               | AISI316 1.2mm High Grade Stainless Steel                                                                  |
| Controls             | LED Backlit 4 Button <i>mastermind</i> Electronic Control with LED Speed Indicator with Remote Controller |
| Speed Settings       | 3 Speed + Boost Mode                                                                                      |
| Timer Function       | Programmable Timer (10min Increments) + Auto Shut<br>Off After 2Hrs Of Inactivity                         |
| Ducting              | 200mm Acoustic Flexi Ducting - Five (5) Meter Length (2x Supplied)                                        |
| Hood Width           | 1960mm                                                                                                    |
| Hood Depth           | 480mm                                                                                                     |
| Hood Height (Fascia) | 330mm (Plus 25mm Top Outlet)                                                                              |

## **Dimensioned Drawing**

Model / Extraction Unit Selection

X3W20S5.2EPP S Alfresco Built In Hood "Twin" KleenAir **Pro Plus** Remote Fan Solution - **2010 m³/hr** 

Remote External (Roof or Wall Mounted) Motor System